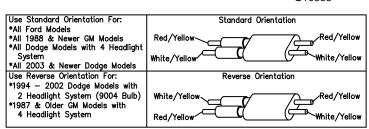

G10858

Figure 2. Vehicle Option Connector

G10202

- Connect Pink, Violet, and Yellow Headlight Adapter (73A) female bullet connectors to the matching Pink, Violet, and Yellow male bullet connectors on plow harness.
- 8. Locate vehicle option connector. Align the connector so that the wire colors are positioned to match the vehicle it is installed on. This is illustrated in Figure 2.