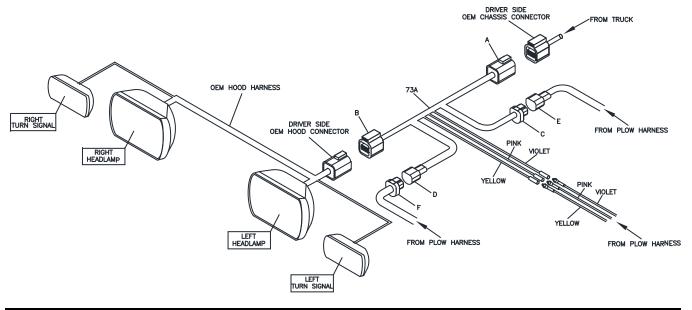

## MSC06409 Headlight Adapter Installation Procedure

Figure 1. Ford F-650 & F-750 Headlight Adapter Installation

This Installation Procedure is for 2000 - 2015 Ford F-650 & F-750 trucks.

- 1. Locate and disconnect vehicle hood harness on Driver Side of vehicle.
- 2. Connect plug (A) of Headlight Adapter (73A) into the vehicle driver side OEM chassis connector.
- 3. Connect plug (B) of Headlight Adapter (73A) into the vehicle driver side OEM hood connector.
- Connect blue plastic connector (C) of Headlight Adapter (73A) into driver side black rubber connector (E) from Plow Harness.
- Connect black rubber connector (D) of Headlight Adapter (73A) into driver side blue plastic connector (F) from Plow Harness.
- Dielectric grease and secure the Passenger Side Black and Blue plow wiring harness connectors, they will not be used. Do not plug the connectors together.

G10858

Figure 2. Vehicle Option Connector

G10202

- Connect Pink, Violet, and Yellow Headlight Adapter (73A) female bullet connectors to the matching Pink, Violet, and Yellow male bullet connectors on plow harness.
- 8. Locate vehicle option connector. Align the connector so that the wire colors are positioned to match the vehicle it is installed on. This is illustrated in Figure 2.